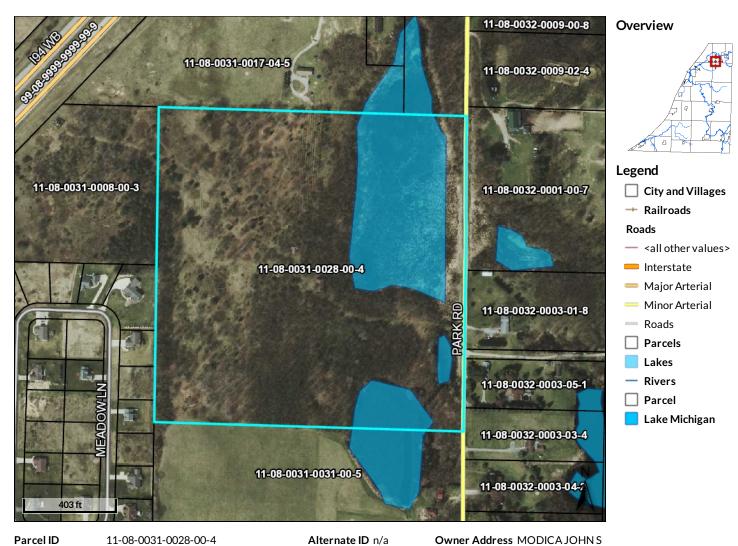

## Beacon<sup>™</sup> Berrien County, MI

| Parcel ID                                                                      | 11-08-0031-0028-00-4                      | Alternate I | <b>D</b> n/a | Owner Address MODICA JOHN S |
|--------------------------------------------------------------------------------|-------------------------------------------|-------------|--------------|-----------------------------|
| Sec/Twp/Rng                                                                    | n/a                                       | Class       | 101          | 2501 BURGANDY LN            |
| Property Address 2774 N PARK RD                                                |                                           | Acreage     | 40           | NORTHBROOK, IL 60062        |
| COLOMA                                                                         |                                           |             |              |                             |
| District                                                                       | 11330                                     |             |              |                             |
| Brief Tax Description THE N FRL HAF OF E FRL HAF OF SE FRL 1/4 SEC 31 T3S R17W |                                           |             |              |                             |
|                                                                                | (Note: Not to be used on legal documents) |             |              |                             |