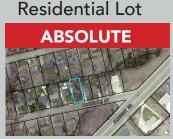

## **BID YOUR PRICE!!**

Residential Lot

0.88± ACRES NEWTON, NC

NEW KENSINGTON, PA

5 Residential Lots

CHEROKEE ESTATES CEDARTOWN, GA

WIND RIDGE SUBDIVISION PHENIX CITY, AL

8.39± ACRES STOCKBRIDGE, GA