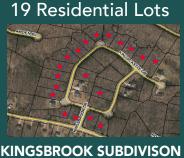

0.65±, 0.68± ACRES HARTWELL, GA

1.49± ACRES UNION MILLS, NC

0.211± ACRES ROCK HILL, SC

KINGSBROOK SUBDIVISON ELLENWOOD, GA

0.71± ACRES TRUSSVILLE, AL

3.5± ACRES ATLANTA, GA